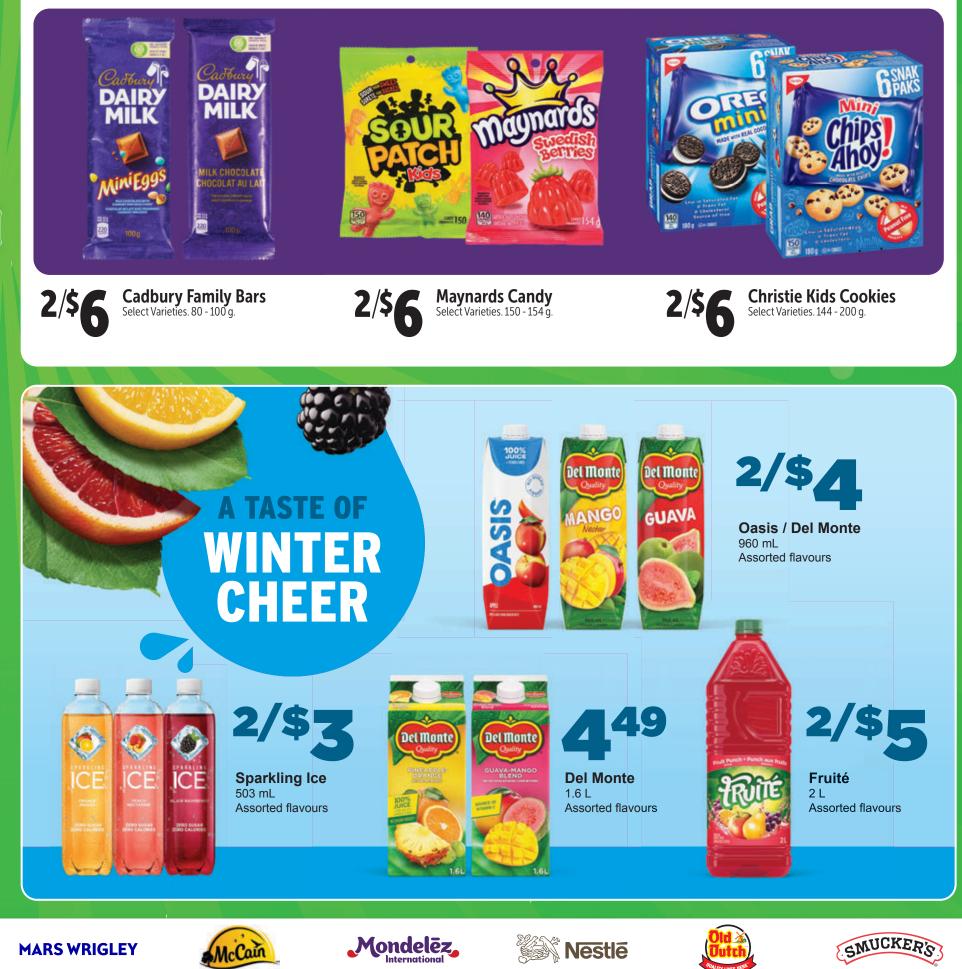

, per visit. Although we strive for complete accuracy in our advertising, errors sometimes can occur. When an error is discovered, a correction notice will be posted in stores to bring the error to your attention. Sale prices in effect on the dates on front page.



SALE PRICES, IN EFFECT January 16 - 22, 2025

\*WE ARE GIVING AWAY **\$50,000** TO LOCAL FOOD BANKS PLUS **\$5,000** WORTH OF SHOPPING SPREES

\*\*5 WINNERS' TO RECEIVE

SHOPPING SPREE



This symbol (2) denotes *Plus deposit and/or environmental levies where applicable.* 

pg1\_w38\_Pop Up\_CFONT











Select Varieties. 4 x 95 - 100 g.

oîkos

Reno suscent Scale Autoond 







Select Varieties. 890 mL. @





This symbol (2) denotes Plus deposit and/or environmental levies where applicable.

pg2\_w38\_Pop Up\_CFONT













Online Sweepstakes starts on or about January 9, 2025 and ends January 29, 2025 at midnight. PRIZE DRAWS (From online entries): On or About February 21, 2025 \*\*1 of 5 chances to win across Canada.