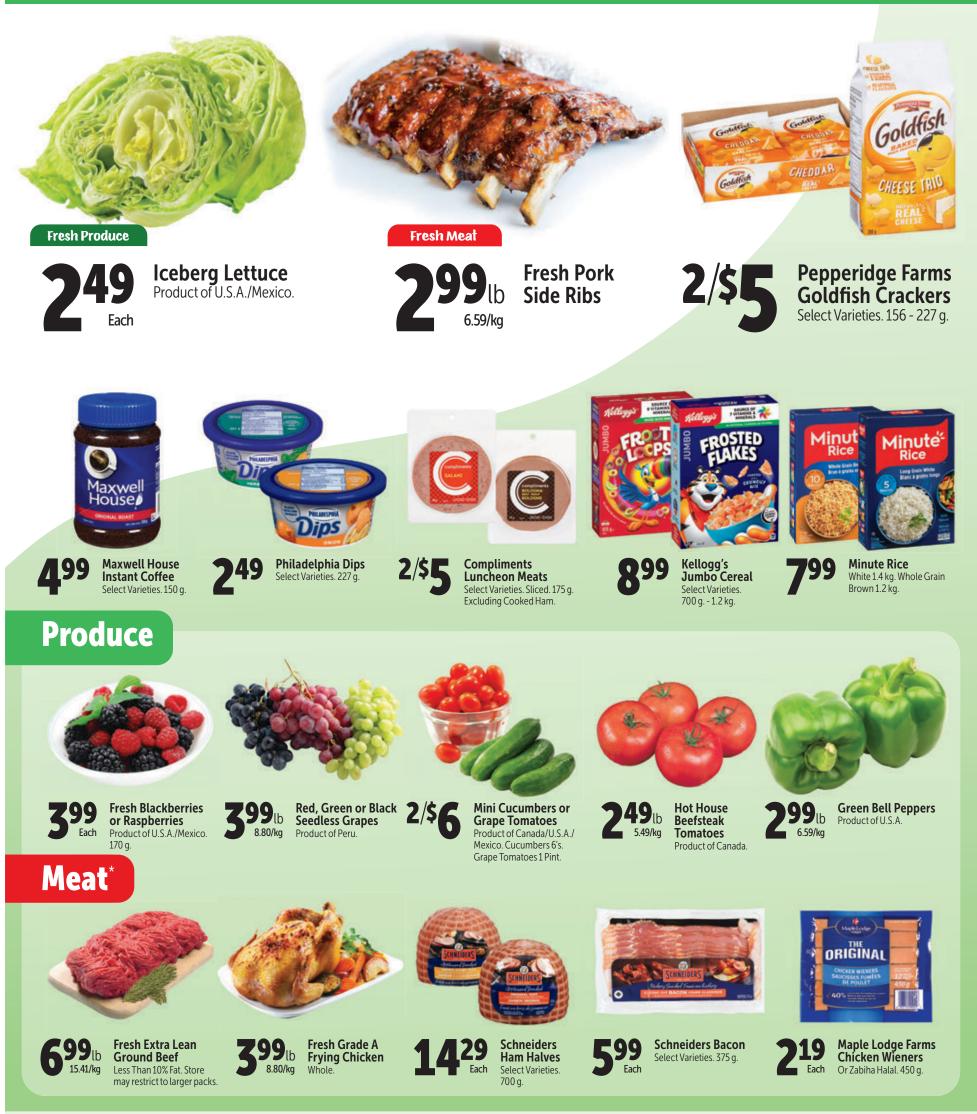

St., Langton • Milverton Clover Farm, 36 Main Street North, Milverton • Noelville Clover Farm, 10 Notre Dame Street West • Points Preference Supermarket Clover Farm, Kettle & Stony Point FN Poirier's Clover Farm, 130 Sauble St East, Massey • Robinson's General Store, 1061 Main Street, Tarmworth - Sayer's Food, Apsley • St. Charles Clover Farm, 25 Main Street, St. Charles • Stone Mills Family Market Clover Farm, 672 Addington Street, Tarmworth The Chesley Grocery Store, 30 First Avenue, Chesley • Townline Variety Gas and Groceries Clover Farm, 7297 Indian Line, Wilsonville • Verner Co-op Épicerie Clover Farm, 4 Principale St., Verner • Wiggans Foods Clover Farm, 1031 Bay St., Port Rowan



Dempster's

675 q.

Texas Toast Or Original and Thin

Bread. Select Varieties.



pg2\_w38\_CFONT





Some items may not be available at all stores. All advertised items are on sale while stock lasts. Actual items may vary slightly from illustrations. Some illustrations are serving suggestions only. Advertised prices do not include GST/HST. All items are per household, per visit. Although we strive for complete accuracy in our advertising, errors sometimes can occur. When an error is discovered, a correction notice will be posted in stores to bring the error to your attention. Sale prices in effect on the dates on front page.



SALE PRICES, IN EFFECT January 16 - 22, 2025

\*WE ARE GIVING AWAY **\$50,000** TO LOCAL FOOD BANKS PLUS **\$5,000** WORTH OF SHOPPING SPREES

\*\*5 WINNERS' TO RECEIVE

SHOPPING SPREE



This symbol (2) denotes *Plus deposit and/or environmental levies where app