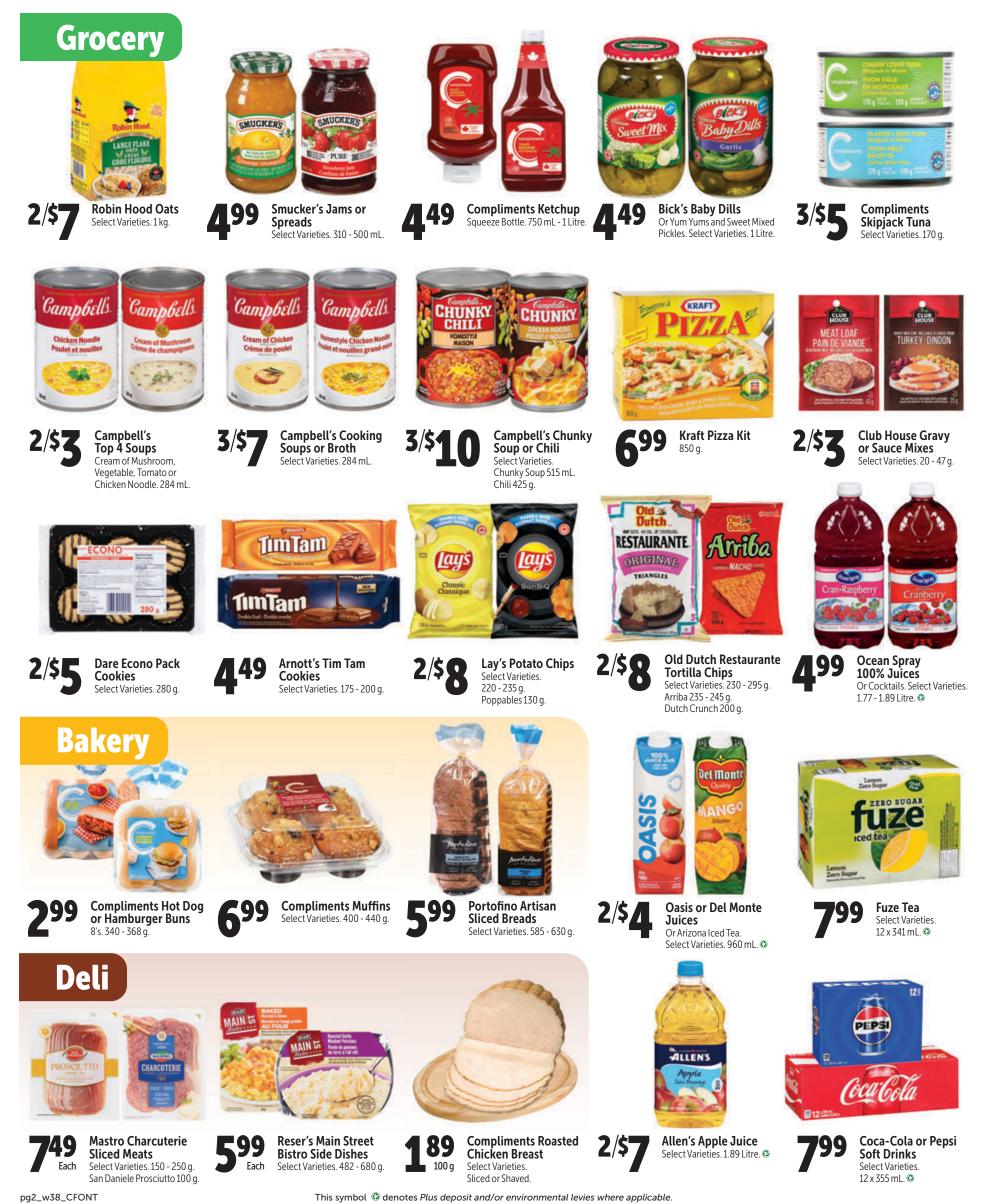

Clover Farm, 24 Queen St., Langton • Milverton Clover Farm, 36 Main Street North, Milverton • Noelville Clover Farm, 10 Notre Dame Street West • Points Preference Supermarket Clover Farm, Kettle & Stony Point FN Poirier's Clover Farm, 130 Sauble St East, Massey • Robinson's General Store, 1061 Main Street, Tarmworth - Sayer's Food, Apsley • St. Charles Clover Farm, 25 Main Street, St. Charles • Stone Mills Family Market Clover Farm, 672 Addington Street, Tarmworth The Chesley Grocery Store, 30 First Avenue, Chesley • Townline Variety Gas and Groceries Clover Farm, 7297 Indian Line, Wilsonville • Verner Co-op Épicerie Clover Farm, 4 Principale St., Verner • Wiggans Foods Clover Farm, 1031 Bay St., Port Rowan



Dempster's

675 q.

Texas Toast Or Original and Thin

Bread. Select Varieties.



pg2\_w38\_CFONT





Some items may not be available at all stores. All advertised items are on sale while stock lasts. Actual items may vary slightly from illustrations. Some illustrations are serving suggestions only. Advertised prices do not include GST/HST. All items are per household, per visit. Although we strive for complete accuracy in our advertising, errors sometimes can occur. When an error is discovered, a correction notice will be posted in stores to bring the error to your attention. Sale prices in effect on the dates on front page.



SALE PRICES, IN EFFECT January 16 - 22, 2025

\*WE ARE GIVING AWAY **\$50,000** TO LOCAL FOOD BANKS PLUS **\$5,000** WORTH OF SHOPPING SPREES

\*\*5 WINNERS' TO RECEIVE

SHOPPING SPREE



This symbol (2) denotes *Plus deposit and/or environme