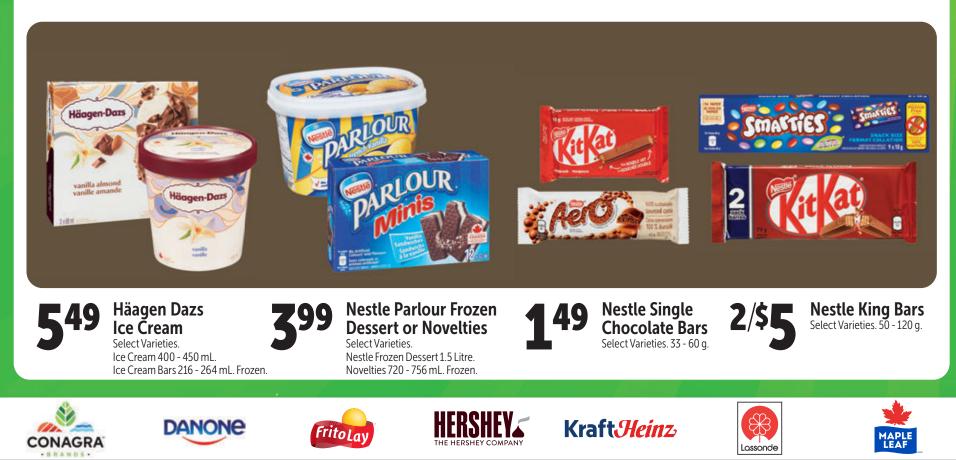

e illustrations are serving suggestions only. Advertised prices do not include GST/HST. All items are per household, per visit. Although we strive for complete accuracy in our advertising, errors sometimes can occur. When an error is discovered, a correction notice will be posted in stores to bring the error to your attention. Sale prices in effect on the dates on front page.



SALE PRICES, IN EFFECT January 16 - 22, 2025

\*WE ARE GIVING AWAY **\$50,000** TO LOCAL FOOD BANKS PLUS **\$5,000** WORTH OF SHOPPING SPREES

\*\*5 WINNERS' TO RECEIVE

SHOPPING SPREE



This symbol (2) denotes *Plus deposit and/or environmental levies where applicable.* 

pg1\_w38\_Pop Up\_CFONT











Select Varieties. 4 x 95 - 100 g.

oîkos

Reno suscent Scale Autoond 







Select Varieties. 890 mL. @





This symbol (2) denotes Plus deposit and/or environmental levies where applicable.

pg2\_w38\_Pop Up\_CFONT













Online Sweepstakes starts on or about January 9, 2025 and ends January 29, 2025 at midnight. PRIZE DRAWS (From online entries): On or About February 21, 2025 \*\*1 of 5 chances to win across Canada.