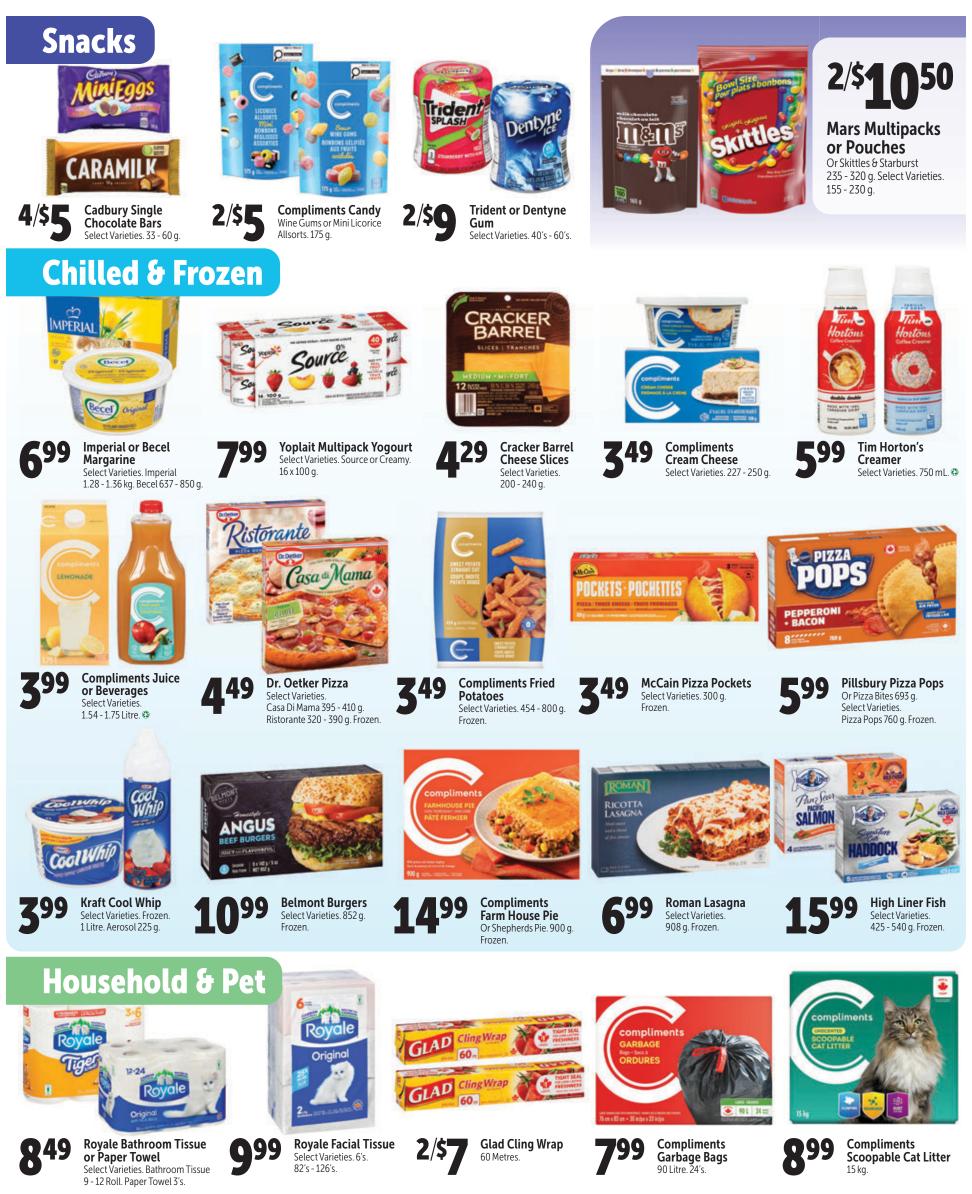

en St., Langton • Milverton Clover Farm, 36 Main Street North, Milverton • Noelville Clover Farm, 10 Notre Dame Street West • Points Preference Supermarket Clover Farm, Kettle & Stony Point FN Poirier's Clover Farm, 130 Sauble St East, Massey • Robinson's General Store, 1061 Main Street, Tarmworth - Sayer's Food, Apsley • St. Charles Clover Farm, 25 Main Street, St. Charles • Stone Mills Family Market Clover Farm, 672 Addington Street, Tarmworth The Chesley Grocery Store, 30 First Avenue, Chesley • Townline Variety Gas and Groceries Clover Farm, 7297 Indian Line, Wilsonville • Verner Co-op Épicerie Clover Farm, 4 Principale St., Verner • Wiggans Foods Clover Farm, 1031 Bay St., Port Rowan



Dempster's

675 q.

Texas Toast Or Original and Thin

Bread. Select Varieties.



pg2\_w38\_CFONT





Some items may not be available at all stores. All advertised items are on sale while stock lasts. Actual items may vary slightly from illustrations. Some illustrations are serving suggestions only. Advertised prices do not include GST/HST. All items are per household, per visit. Although we strive for complete accuracy in our advertising, errors sometimes can occur. When an error is discovered, a correction notice will be posted in stores to bring the error to your attention. Sale prices in effect on the dates on front page.



SALE PRICES, IN EFFECT January 16 - 22, 2025

\*WE ARE GIVING AWAY **\$50,000** TO LOCAL FOOD BANKS PLUS **\$5,000** WORTH OF SHOPPING SPREES

\*\*5 WINNERS' TO RECEIVE

SHOPPING SPREE



This symbol (2) denotes *Plus deposit and/or environmental levies where a